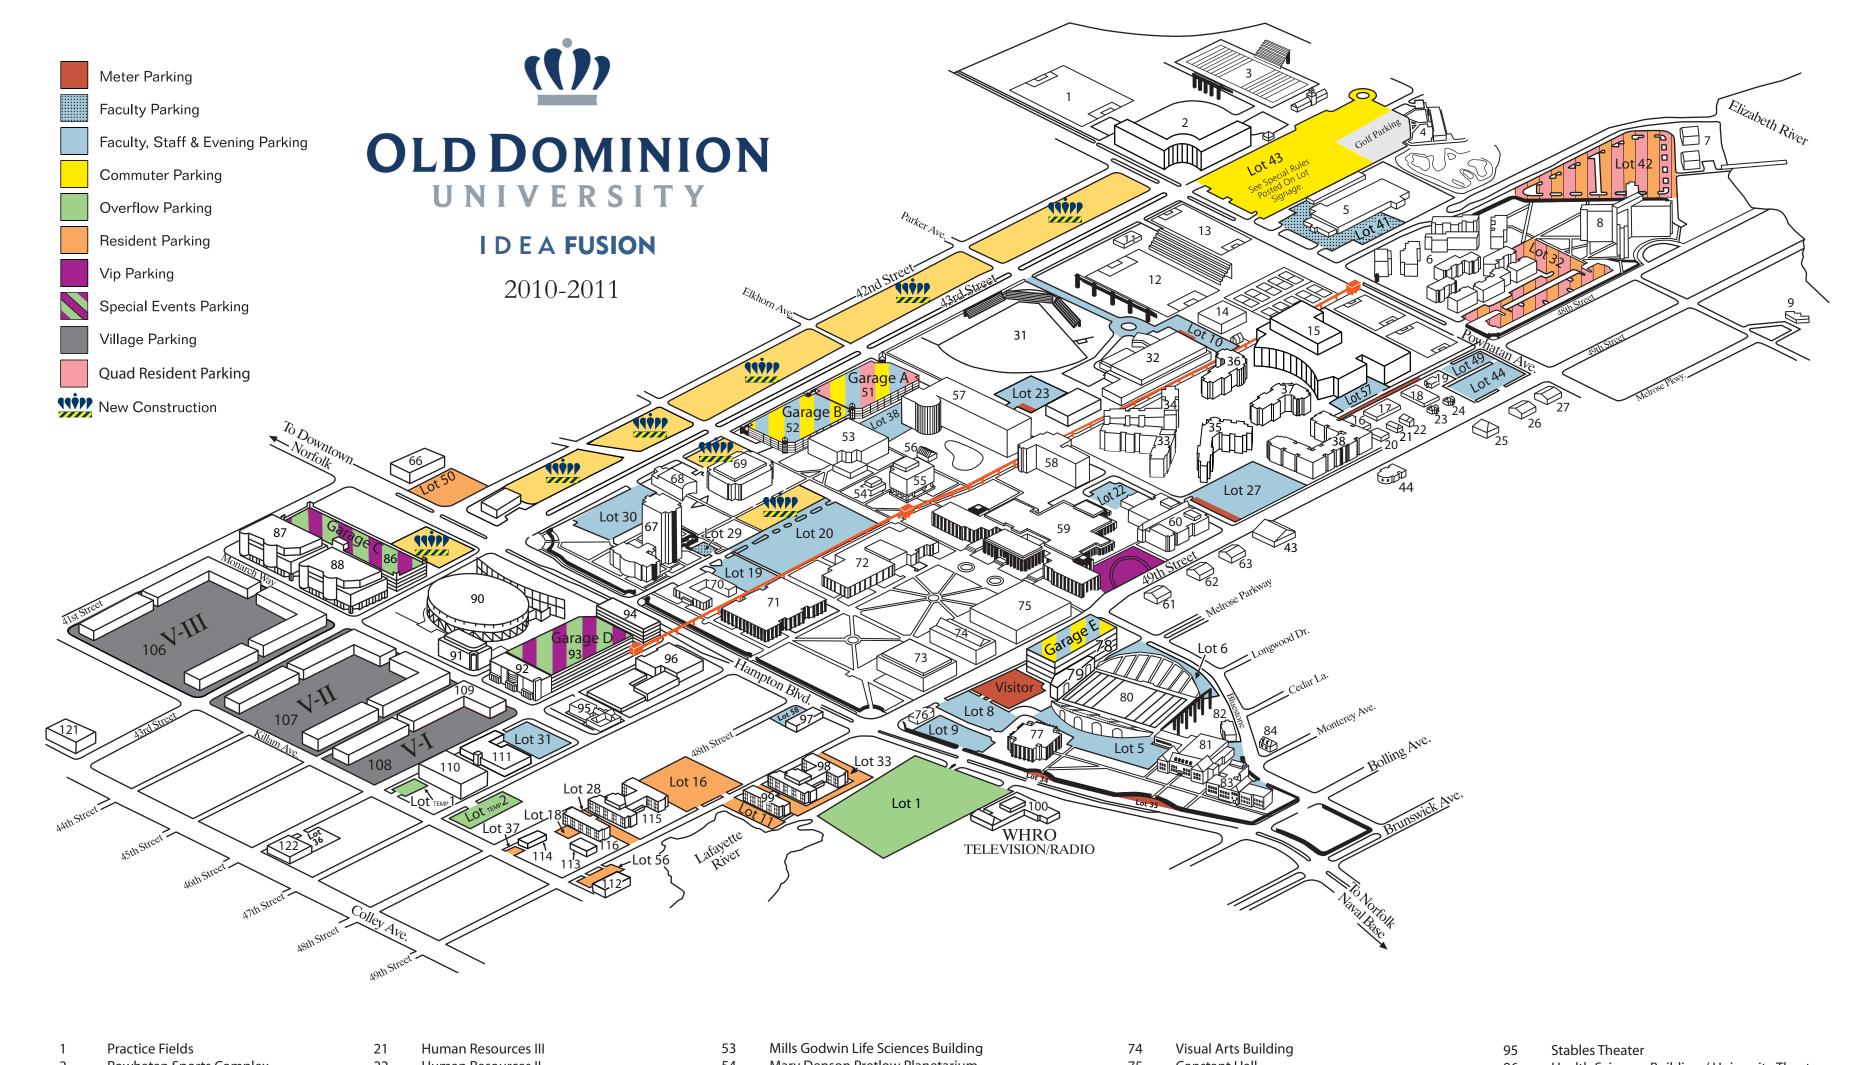

| 2  | Powhatan Sports Complex             | 22 | Human Resources II                         | 54 | Mary Denson Pretlow Planetarium                       | 75 | Constant Hall                                    | 96  | Health Sciences Building / University Theater |
|----|-------------------------------------|----|--------------------------------------------|----|-------------------------------------------------------|----|--------------------------------------------------|-----|-----------------------------------------------|
| 3  | City of Norfolk Football Stadium    | 23 | Model UN                                   | 55 | Alfriend Chemistry Building                           | 76 | Barry M. Kornblau Alumni Center                  | 97  | Engineering Motor Sports Lab                  |
| 4  | Lamberts Point Golf Course          | 24 | University Auditor                         | 56 | Arthur Kaplan Orchid Conservatory                     | 77 | Koch Hall                                        | 98  | Rogers Hall Main                              |
| 5  | Facilities Management               | 25 | Canterbury Center                          | 57 | Oceanography, Physics & Physical Sciences II Building | 78 | Parking Garage E                                 | 99  | Rogers Hall East                              |
| 6  | Powhatan Apartments I & II          | 26 | Governor School for the Arts Admin         | 58 | E.V. Williams Engineering & Computational Sciences    | 79 | Ainslie Football Complex                         | 100 | WHRO Television/Radio                         |
| 7  | Sailing Center                      | 27 | Virginia Tidewater Consortium              | 59 | Webb University Center                                | 80 | Foreman Field at SB Ballard Stadium              | 106 | University Village III                        |
| 8  | Whitehurst Hall                     | 31 | Bud Metheny Baseball Stadium               | 60 | Diehn Fine & Performing Arts Center                   | 81 | Rollins Hall / Admissions / Finance              | 107 | University Village II                         |
| 9  | University Residence                | 32 | Intercollegiate Athletic Building          | 61 | Catholic Campus Ministry                              | 82 | Navy R.O.T.C.                                    | 108 | University Village I                          |
| 11 | Soccer Office                       | 33 | Ireland House                              | 62 | Presbyterian Student Union                            | 83 | Spong Hall                                       | 109 | Public Saftey/Police                          |
| 12 | Soccer Stadium                      | 34 | Virginia House                             | 63 | Wesley House                                          | 84 | Guest House                                      | 110 | Peri/Nuclear & Particle Physics Facility      |
| 13 | Soccer Practice Field               | 35 | Scotland House                             | 66 | The ODU Inn                                           | 86 | Parking Garage C                                 | 111 | Art Studio Building                           |
| 14 | Folkes-Stevens Indoor Tennis Center | 36 | England House                              | 67 | Batten Arts & Letters                                 | 87 | Innovation Research Park I                       | 112 | Nusbaum Apartments A                          |
| 15 | Student Recreation Center           | 37 | France House                               | 68 | Gornto TELETECHNET Center                             | 88 | Innovation Research Park II                      | 113 | Nusbaum Apartments B                          |
| 16 | Academic Skills Center              | 38 | Dominion House                             | 69 | Perry Library                                         | 90 | Ted Constant Convocation Center & Welcome Center | 114 | Nusbaum Apartments C                          |
| 17 | Human Resources I                   | 43 | Baptist Student Union                      | 70 | Child Study Center                                    | 91 | University Village Bookstore                     | 115 | Gresham Hall Main                             |
| 18 | Child Development Center            | 44 | Islamic Center                             | 71 | Education Building                                    | 92 | Gordon Art Galleries                             | 116 | Gresham Hall East                             |
| 19 | Benthic Ecology Lab                 | 51 | Parking Garage A / Parking Services Office | 72 | Kaufman Hall                                          | 93 | Parking Garage D                                 | 121 | ODU Research Foundation Lab                   |
| 20 | Writing Center                      | 52 | Parking Garage B                           | 73 | Dragas Hall                                           | 94 | SpringHill Suites Marriott                       | 122 | Fisheries Lab                                 |
|    |                                     |    |                                            |    |                                                       |    |                                                  |     |                                               |